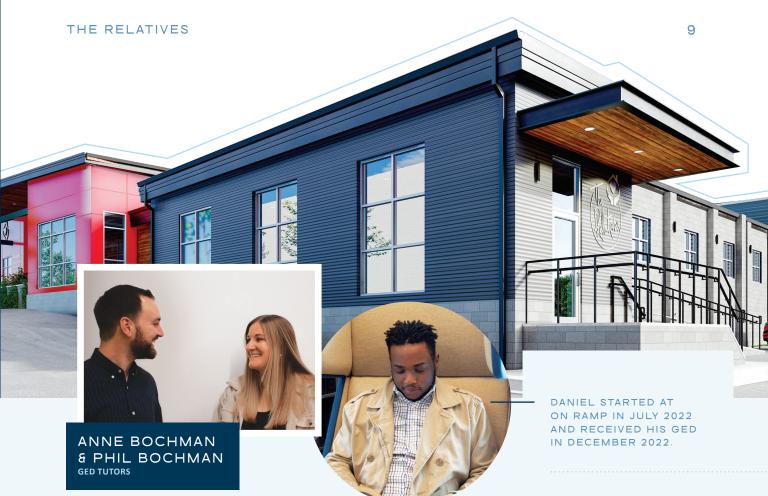

After outgrowing its old location, The On Ramp Resource Center opened its new, permanent home on Freedom Drive last spring. Our new center continues to give young adults, ages 16-24, the tools necessary to achieve independence and offers shower and laundry facilities, designated GED tutoring rooms, a teaching kitchen, as well as spaces for workshops, camaraderie, and self-expression.

## on ramp resource center

Young adults, ages 16-24, can access GED tutoring, on-site mental health counseling, life skills workshops, and tailored case management as well as assistance finding employment and housing. The goal is for all participants to achieve independence and self-sufficiency.