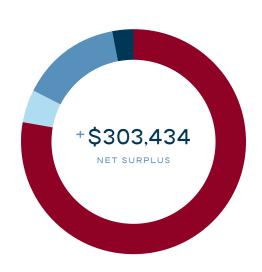

## Revenue, Gains, Losses, & Other Support

| Government Grants   | \$1,573,356 |
|---------------------|-------------|
| Our Generous Donors | 2,390,097   |
| Investment Income   | 682         |
| Other Income        | 30,774      |
|                     | \$3,994,910 |

## Expenses

| • Program Services            | \$2,880,260 |
|-------------------------------|-------------|
| General & Administrative      | 167,810     |
| <ul><li>Advancement</li></ul> | 538,393     |
| Depreciation                  | 105,012     |
|                               | \$3,691,475 |