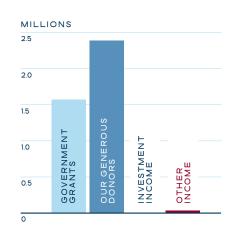

## Revenue, Gains, Losses, & Other Support

| Government Grants   | \$1,573,356 |
|---------------------|-------------|
| Our Generous Donors | 2,390,097   |
| Investment Income   | 682         |
| Other Income        | 30,774      |
|                     | \$3,994,910 |